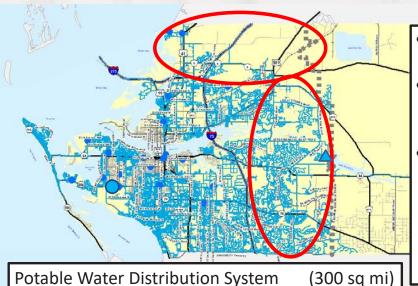

commissioners

## Outline of Presentation

- Follow-up from January 2018
- Growth trends
- Existing Facilities & Operations
- Growth impacts to infrastructure & services
  - Efficiencies
  - Results
- Wrap-up & transition

























Source: UF Bureau of Economic & Business Research, April 2020, "Medium" Projections

## **Approved / Pending Development**



## Impact of Growth

- Infrastructure
- Operations
- Service requests
- Past 10 years (in green)









## Fleet Miles & Commute Time





3 million mile increase in fleet mileage over past 5 years

Increasing commute times in Manatee

More Time in Truck & Inefficient Points of Muster

Since Adopted Growth Plan(s)

- Parks
- Roads
- Utilities
- Infrastructure services generally located in same places since 1960's...







Potable Water Distribution System

- **Operations Center in SW County**
- ▲ Lake Manatee Potable Water Treatment Plant
- Master Pump Stations (4 high service, 6 booster)
- Distribution System of 1,800+ miles of pipes

- Limited points of muster
- All maintained from SW County
- Transportation impacts
  - Time in truck
  - Time at jobsite















# **Public Works Stormwater Existing Levels Of Service**

| Task            | ASSET      | Quantity | Unit  | 4-Year<br>Average | Annual<br>Interval<br>(years) |
|-----------------|------------|----------|-------|-------------------|-------------------------------|
| canal cleaning  | canals     | 181      | miles | 12.1              | 14.9                          |
| ditch cleaning  | ditches    | 655      | miles | 31.7              | 2