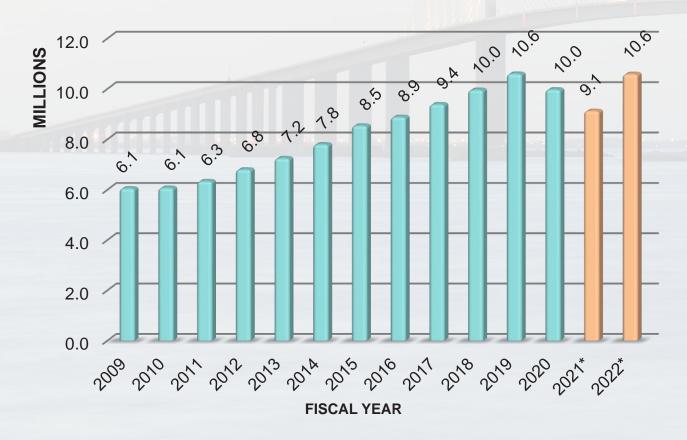

calculated for each eligible county using three factors: county population, unincorporated county population, and county sales tax collections. Use of this revenue

source is unrestricted. Based on economic conditions affecting sales tax collections, there were reductions to this revenue in 2008 and 2009, it held steady near \$6 million in 2010 and 2011. FY12 marked the rebound in revenues and restored slightly more than FY08's revenues, all indications that the increasing trend will continue. In FY22, the State Revenue Sharing estimates reflected a recovery from FY21 resulting from the COVID-19 pandemic with a 16% increase.

\*Figure shown for 2020 & 2021 are budgeted and reflect a 5% allowance which was deducted from the total tax levy per Florida law.

Chart 1.12 State Revenue Sharing



#### State Shared Sales Tax

Sales tax revenues are received through the Local Government Half-Cent Sales Tax program authorized in 1982 and administered by the Florida Department of Revenue. In FY22, the revenue estimates are reflecting a positive impact as compared to FY21 resulting from the COVID-19 pandemic with an increase of 15.7%. Use of this revenue source is unrestricted.

\*Figure shown for 2021 & 2022 are budgeted and reflect a 5% allowance which was deducted from the total tax levy per Florida law.

Chart 1.13 State Shared Sales Tax



#### **Constitutional Gas Tax**

A two-cent per gallon tax on motor fuel was authorized by the Florida Constitution in 1941 and adopted by Florida voters in 1943. This tax is a transportation revenue source for counties only and is allocated ba