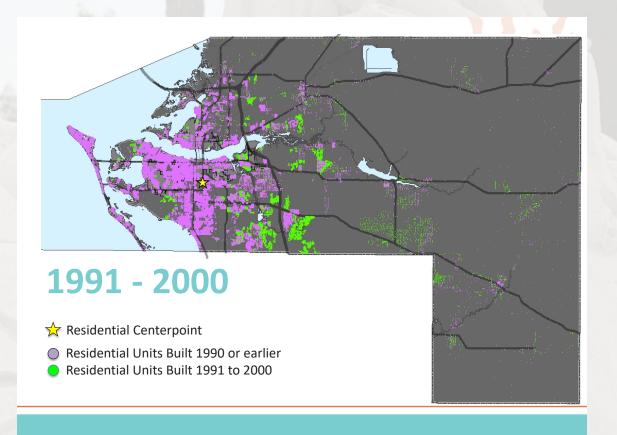

e "How Will We Grow" focus.

Manatee County continues its commitment in establishing a long-term and short-term plan that meets the goals and objectives while following the new "Results First" within the Strategic Plan.

## Long Range Planning to Serve a Growing Community



## Background

- How Will We Grow? (Fall 2017)
- Follow-up to BCC Worksession in Jan. 2018
  - Requested Board allow staff to begin researching potential new sites for County facilities, cost estimates and possible funding sources.
- April 2019 to today, staff has provided 5 briefings to commissioners

## Outline of Presentation

- Follow-up from January 2018
- Growth trends
- Existing Facilities & Operations
- Growth impacts to infrastructure & services
  - Efficiencies
  - Results
- Wrap-up & transition

























Source: UF Bureau of Economic & Business Research, April 2020, "Medium" Projections

## **Approved / Pending Development**



## Impact of Growth

- Infrastructure
- Operations
- Service requests
- Past 10 years (in green)









## Fleet Miles & Commute Time





3 million mile increase in fleet mileage over past 5 years

Increasing commute times in Manatee

More Time in Truck & Inefficient Points of Muster

Since Adopted Growth Plan(s)

- Parks
- Roads
- Utilities
- Infrastructure services generally located in same places since 1960's...







Potable Water Distribution System

- **Operations Center in SW County**
- ▲ Lake Manatee Potable Water Treatment Plant
- Master Pump Stations (4 high service, 6 booster)
- Distribution System of 1,800+ miles of pipes

- Limited point