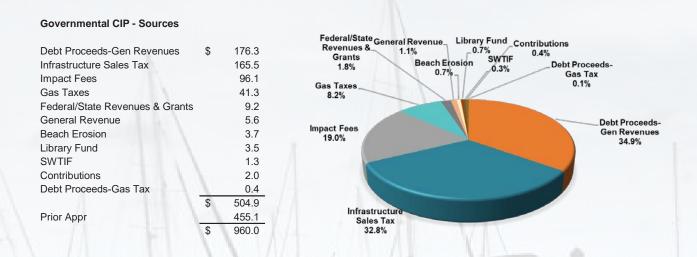

, Technology and Transportation.

Enterprise: Potable Water, Solid Waste, Stormwater, and Wastewater.

The CIP has been established within one volume which contains all projects currently active within the CIP system and projects in need of planned funding over the next five years and in future years. All projects involved with Infrastructure Sales Tax funding have been identified within the category summary and within the individual sheets.

## **Governmental Categories**

The Governmental CIP projects reflect an investment of \$483.8 million between FY22 through FY26. Future funding beyond FY26 for these projects is \$21.1 million and funding already appropriated with these projects to date is \$455.1 million. Total Governmental CIP projects within the time frame total \$960.0 million.



The largest funding source in the Governmental section is debt which is scheduled to be issued over the 5 years for \$176.3 million to be paid by General Revenues. A small portion of the debt of \$0.4 million will be paid by Gas Taxes. The next largest funding source is from the Infrastructure Sales Tax at \$165.5 million. Impact Fees reflect \$96.1 million and Gas Taxes reflect \$41.3 million. \$9.2 million for Federal/State Revenues and Beach Erosion funds provided funding for the Beaches and Waterways. General Revenue and SWTIF funds contribute \$5.6 million and \$1.3 million respectfully. Contributions are sited for \$2.0 million for the Animal Services project.

Debt is reflected above for \$176.3 million and although represented by General Revenues, there are two projects which wil