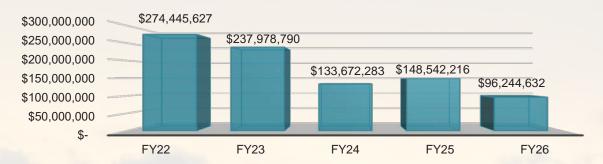

e

#### Potable Water

Distribution

Renewal/Replacement

Supply

Transportation Related

Treatment

#### Stormwater

#### Solid Waste

#### Wastewater

Collections

Growth Related

Lift Stations

Master Reuse System

Transportation Related

Treatment

#### Summary Information for FY22-26 CIP Projects

The CIP spans a five-year period beginning with Fiscal Year 2022 and ending with Fiscal Year 2026. The total projected costs for projects within the FY22-FY26 plan is \$1,824,757,389. Included within that amount, \$827,489,795 represents prior adopted projects which are carried forward from prior years and not yet completed. Future years amount totals \$106,384,046. The total projects anticipated for years 2022 through 2026 total \$890,883,548.

#### **Capital Improvement Plan** FY22- FY26



## Countywide Sources and Uses

| Sources of Funds                | FY22          | %       | FY22-FY26     | %       |
|---------------------------------|---------------|---------|---------------|---------|
|                                 |               |         |               |         |
| Beach Erosion Fund              | 3,274,400     | 1.19%   | 3,725,100     | 0.37%   |
| Contributions                   | 1,000,000     | 0.36%   | 2,000,000     | 0.20%   |
| Debt Proceeds - Gas Taxes       | 403,628       | 0.15%   | 403,628       | 0.04%   |
| Debt Proceeds - General Rev     | 32,334,801    | 11.78%  | 196,714,997   | 19.73%  |
| Debt Proceeds - Infra Sales Tax | 18,907,907    | 6.88%   | 20,157,032    | 2.02%   |
| Debt Proceeds - Utility Rates   | 56,856,750    | 20.72%  |