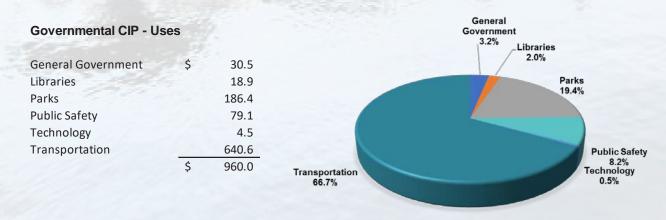

on. Impact Fees reflect \$96.1 million and Gas Taxes reflect \$41.3 million. \$9.2 million for Federal/State Revenues and Beach Erosion funds provided funding for the Beaches and Waterways. General Revenue and SWTIF funds contribute \$5.6 million and \$1.3 million respectfully. Contributions are sited for \$2.0 million for the Animal Services project.

Debt is reflected above for \$176.3 million and although represented by General Revenues, there are two projects which will be using Tourist Taxes for their debt service. Both the Convention Center Expansion for \$16.3 million and the Premier Sports and County Service Center & Improvements for \$6.5 million which will be repaid with Tourist taxes for debt service.

Highlights of the FY22-26 CIP for the Governmental elements are as follows:



The largest investment of the Governmental CIP is Transportation. The FY22 Budget places 25.9% of all new infrastructure investments into Transportation infrastructure projects.

# **Transportation**

Transportation has total projects of \$640.6 million of which \$302.5 are projects already existing with budget appropriation and \$338.1 million of new investments. Transportation investments are divided into four sub-categories which are Intersections, Road Improvements, Sidewalks and Transportation Fiber Optic (the last of which identifies the costs of fiber within the roadways). The largest Transportation infrastructure investment is for Road Improvements at \$313.7 million or 92.8%. Investment in the Transportation area can be illustrated as follows:



| Intersections             | \$