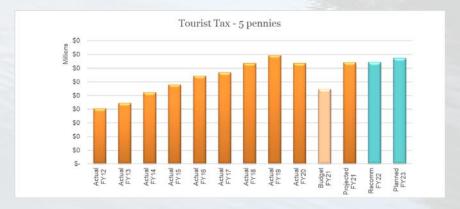

| \$ 40,211,995   | 12%    |

Tourism - Manatee County has established a positive market in the Tourism Area. Reviewing the trend in the 5 pennies collected from the Tourist Tax, the market in tourism achieved within Manatee can be illustrated below showing the strength of growth. Manatee's budget receives four pennies of sales tax for tourism and one penny dedicated to beach erosion. However, during FY21, we projected (along with state estimates) a decline in tourism and we subsequently reduced revenues by 30%. In May of 2021, we asked the Board to increase the revenues anticipated by Tourism back to pre-COVID estimates. As noted below, COVID impacted our Tourism Tax by only a 7.3% drop or \$1.6 million loss in FY20 and we are projecting only a 6.6% decrease (or 1.05 million) in FY21.



# **FUNDING PRIORITIES FOR FY22**

Priorities within the budget for our community remain with Public Safety, investment in our infrastructure, services to our citizens and continued commitment to excellence. In the FY22 Recommended Budget, Public Safety represents \$223.3 million (26.2%) of the budget. Physical Environment represents \$190.8 million (22.3%) which includes the Utility System. General Government and Capital Outlay represent \$90.5 million (10.6%) and \$155.2 million (18.2%), respectively. The largest implementation of Capital Outlay is within Road Improvements, Parks, and

\$853.5 Net Budget (in millions)



Utilities capital projects which is detailed within the Capital Improvement Plan (CIP). Transportation represents \$49.5 million (5.8%) for ongoing operations and Tran