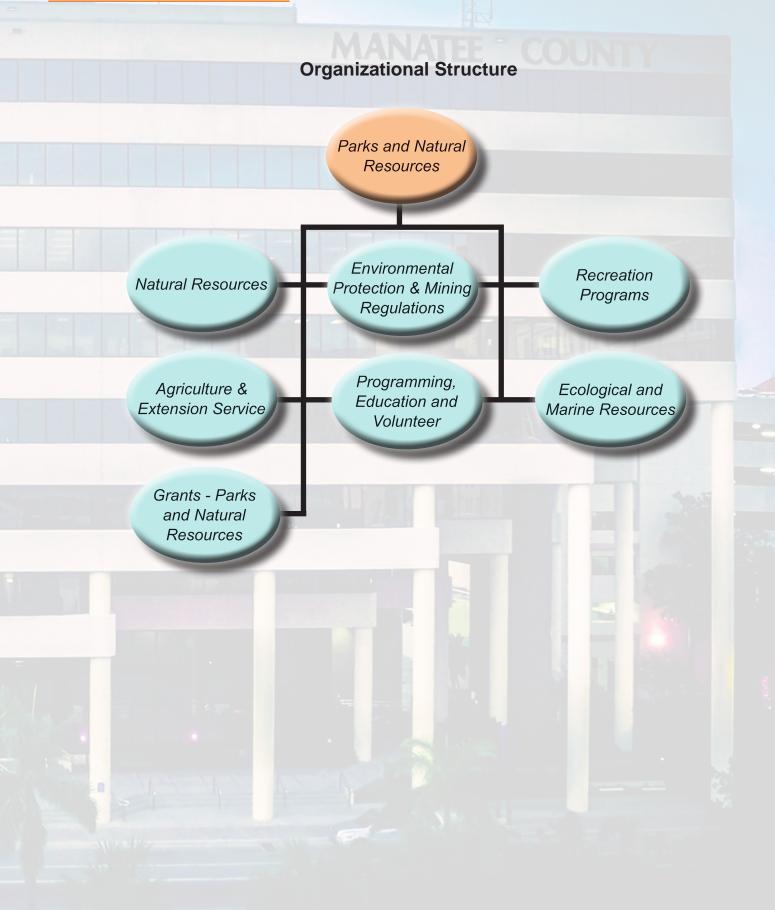

ial reef program, manatee protection, listed species protection and mitigation elements, regulated waterway zone management, navigation dredging, beach resources management and renourishment elements, funding partnership and coordination, growth & support, opportunities for financial gain thru mitigation banking & carbon banking, a dedicated restoration-specific volunteer group, and providing high-level technical support to other departments on issues related to listed species, wetland mitigation, waterfront infrastructure design and management, and environmental resource permitting.

The Parks and Natural Resources department is also responsible for beach renourishment projects on Anna Maria Island, the county's Federal legislative program, and the West Coast Inland Navigation District.



|                          | Sources of F   | <u>unds</u>     |                 |                 |
|--------------------------|----------------|-----------------|-----------------|-----------------|
|                          | FY20<br>Actual | FY21<br>Adopted | FY22<br>Adopted | FY23<br>Planned |
| Beach Erosion Fund       | 348,382        | 231,244         | 307,171         | 307,171         |
| Charges for Services     | 1,425,792      | 2,117,675       | 2,023,405       | 2,041,905       |
| Gen Fund/General Revenue | 3,360,629      | 3,389,150       | 5,036,618       | 5,107,808       |
| Grants                   | 0              | 0               | 0               | 0               |
| Phosphate Severance Tax  | 627,975        | 996,828         | 967,687         | 968,644