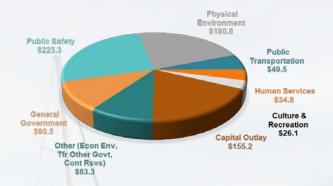

As noted below, COVID impacted our Tourism Tax by only a 7.3% drop or \$1.6 million loss in FY20 and we are projecting only a 6.6% decrease (or 1.05 million) in FY21.



# **FUNDING PRIORITIES FOR FY22**

Priorities within the budget for our community remain with Public Safety, investment in our infrastructure, services to our citizens and continued commitment to excellence. In the FY22 Recommended Budget, Public Safety represents \$223.3 million (26.2%) of the budget. Physical Environment represents \$190.8 million (22.3%) which includes the Utility System. General Government and Capital Outlay represent \$90.5 million (10.6%) and \$155.2 million (18.2%), respectively. The largest implementation of Capital Outlay is within Road Improvements, Parks, and

\$853.5 Net Budget (in millions)



Utilities capital projects which is detailed within the Capital Improvement Plan (CIP). Transportation represents \$49.5 million (5.8%) for ongoing operations and Transportation capital investments are included within Capital Outlay. Human Services and Culture & Recreation represent \$34.8 million (4.1%) and \$26.1 million (3.0%) respectively. Other items (such as Economic Environment, Other Governmental Transfers, and Contingency Reserves), total \$83.3 million (9.8%).

In comparison to the Net Budget of Adopted FY21, exclusive of the Manatee Port and Myakka Special District, you can see an overall increase in expenses of \$113.5 million or 15.3% from the prior year. In the chart below, over \$104.2 million (98.9%) of the change is identified in three areas. The areas are as follows: an