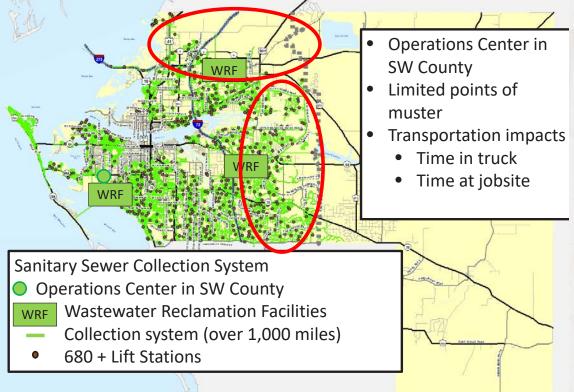

/ Pending Development**



## Impact of Growth

- Infrastructure
- Operations
- Service requests
- Past 10 years (in green)









## Fleet Miles & Commute Time





3 million mile increase in fleet mileage over past 5 years

Increasing commute times in Manatee

More Time in Truck & Inefficient Points of Muster

Since Adopted Growth Plan(s)

- Parks
- Roads
- Utilities
- Infrastructure services generally located in same places since 1960's...







Potable Water Distribution System

- **Operations Center in SW County**
- ▲ Lake Manatee Potable Water Treatment Plant
- Master Pump Stations (4 high service, 6 booster)
- Distribution System of 1,800+ miles of pipes

- Limited points of muster
- All maintained from SW County
- Transportation impacts
  - Time in truck
  - Time at jobsite















# **Public Works Stormwater Existing Levels Of Service**

| Task            | ASSET      | Quantity | Unit  | 4-Year<br>Average | Annual<br>Interval<br>(years) |
|-----------------|------------|----------|-------|-------------------|-------------------------------|
| canal cleaning  | canals     | 181      | miles | 12.1              | 14.9                          |
| ditch cleaning  | ditches    | 655      | miles | 31.7              | 20.7                          |
| pond spraying   | ponds      | 758      | acres | 635.0             | 1.2                           |
| pipe cleaning   | pipes      | 503      | miles | 29.0              | 17.3                          |
| inlet cleaning  | inlets     | 14,669   | each  | 1,552.7           | 9.4                           |
|