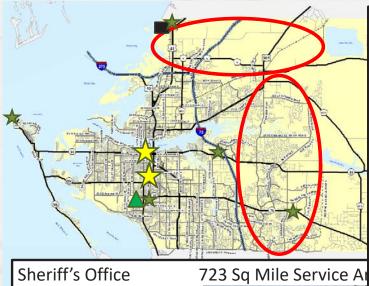

| acres | 635.0             | 1.2                           |
| pipe cleaning   | pipes      | 503      | miles | 29.0              | 17.3                          |
| inlet cleaning  | inlets     | 14,669   | each  | 1,552.7           | 9.4                           |
| street sweeping | curb miles | 1,219    | miles | 8,083.0           | 0.2                           |

## Public Works – 39th Street

- New muster points closer to growth areas
- Infrastructure crews Public Works & Utilities
- Minimize "dead head" miles
- Existing yards/facilities at maximum capacity



Stormwater Maintenance Yard









## **Constitutional Officers**

- County provides facilities
- Locations vs New Growth
- Sheriff
- Clerk of Court
- Tax Collector
- Property Appraiser
- Supervisor of Elections





959 Vehicles - (patrol, SUVs, trucks, trailers, undercover, command, motorcycles, ATVs, etc.

- 8.3 M miles per year / 22,700 miles per day plus idle time
- First responder vehicles require significant maintenance to ensure safe and operational
  - Over 25k man hours per year to maintain

ద Judicial Center

🔭 Administration

- County Jail
- **MSO Fleet** 
  - MSO Substations

### Sheriff's Fleet

- Located on Florida Blvd in SW County
- Built in 1975, originally vehicle inspection station
- Taken over by Sheriff in 1983 (37 yrs old)
- 1-acre lot, 7,632 Sq. Ft. garage
- Cannot accommodate larger vehicles
- Facility not secure
- Garage in extreme SW county travel time issues
- Area prone to flooding
- Hurricane Irma
  - Entire facility shut down
  - All vehicles relocated to Operations Cen