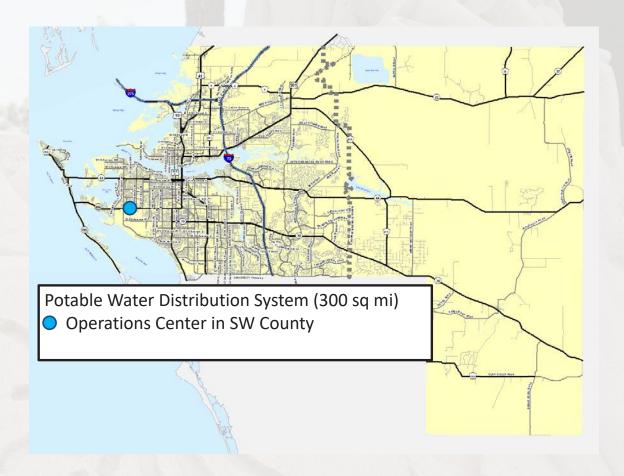

o commissioners

## Outline of Presentation

- Follow-up from January 2018
- Growth trends
- Existing Facilities & Operations
- Growth impacts to infrastructure & services
  - Efficiencies
  - Results
- Wrap-up & transition

























Source: UF Bureau of Economic & Business Research, April 2020, "Medium" Projections

## **Approved / Pending Development**



## Impact of Growth

- Infrastructure
- Operations
- Service requests
- Past 10 years (in green)









## Fleet Miles & Commute Time





3 million mile increase in fleet mileage over past 5 years

Increasing commute times in Manatee

More Time in Truck & Inefficient Points of Muster

Since Adopted Growth Plan(s)

- Parks
- Roads
- Utilities
- Infrastructure services generally located in same places since 1960's...







Potable Water Distribution System

- **Operations Center in SW County**
- ▲ Lake Manatee Potable Water Treatment Plant
- Master Pump Stations (4 high service, 6 booster)
- Distribution System of 1,800+ miles of pipes

- Limited points of muster
- All maintained from SW County
- Transportation impacts
  - Time in truck
  - Time at jobsite















# **Public Works Stormwater Existing Levels Of Service**

| Task            | ASSET      | Quantity | Unit  | 4-Year<br>Average | Annual<br>Interval<br>(years) |
|-----------------|------------|----------|-------|-------------------|-------------------------------|
| canal cleaning  | canals     | 181      | miles | 12.1              | 14.9                          |
| ditch cleaning  | ditches    | 655      | miles | 31.7              |