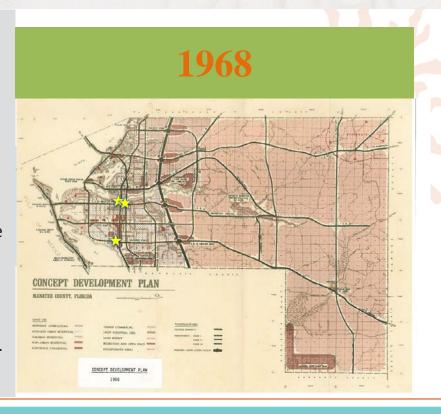

to commissioners

## Outline of Presentation

- Follow-up from January 2018
- Growth trends
- Existing Facilities & Operations
- Growth impacts to infrastructure & services
  - Efficiencies
  - Results
- Wrap-up & transition

























Source: UF Bureau of Economic & Business Research, April 2020, "Medium" Projections

## **Approved / Pending Development**



## Impact of Growth

- Infrastructure
- Operations
- Service requests
- Past 10 years (in green)









## Fleet Miles & Commute Time





3 million mile increase in fleet mileage over past 5 years

Increasing commute times in Manatee

More Time in Truck & Inefficient Points of Muster

Since Adopted Growth Plan(s)

- Parks
- Roads
- Utilities
- Infrastructure services generally located in same places since 1960's...







Potable Water Distribution System

- **Operations Center in SW County**
- ▲ Lake Manatee Potable Water Treatment Plant
- Master Pump Stations (4 high service, 6 booster)
- Distribution System of 1,800+ miles of pipes

- Limited points of muster
- All maintained from SW County
- Transportation impacts
  - Time in truck
  - Time at jobsite















# **Public Works Stormwater Existing Levels Of Service**

| Task            | ASSET      | Quantity | Unit  | 4-Year<br>Average | Annual<br>Interval<br>(years) |
|-----------------|------------|----------|-------|-------------------|-------------------------------|
| canal cleaning  | canals     | 181      | miles | 12.1              | 14.9                          |
| ditch cleaning  | ditches    | 655      | miles | 31.7