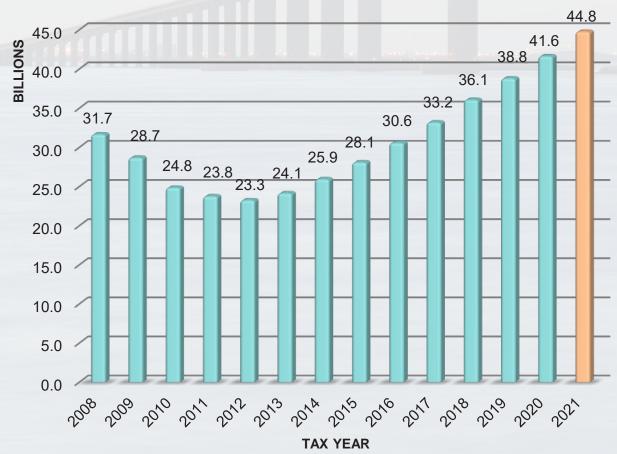

illustrated in Chart 1.1, from 2008 to 2012, valuations decreased almost 26% from \$31.7 to \$23.3 billion and beginning in 2013 valuations started to rebound from their low point in 2012 back up to \$41.6 billion in 2020 and \$44.8 in 2021. Despite the COVID-19 pandemic, strengthening trends in new construction and sustained increases in home prices are indicators that taxable values should continue rising into 2022.

The Property Appraiser provides assessments as of January 1, 2021 which is the basis for the Fiscal Year 2022 millage levies. In other words, the millage rate set by the Board of County Commissioners for the FY22 budget in September 2021 is applied to the property tax value for 2022 to determine the property tax revenue available for county government in the FY22 budget.





#### **Property Tax Rates**

Property tax rates or millage rates are set by the Board of County Commissioners to provide funding for the general government operations of Manatee County. One mill is equal to \$1 per \$1,000 of taxable property value. To calculate an individual property tax levy, multiply the taxable value of the subject property after any eligible exemptions by the millage rate and divide by 1,000. From FY09-FY14, Manatee County Government's countywide millage rate remained constant at 6.2993 mills as shown in Chart 1.2. From FY15-FY19 the voted debt millage decreased by .0133,

.0920, .0160, .0097, .0023 and 0 respectively which allowed the difference to be applied to the countywide millage to bring it to 6.4326 mills. In FY20 and FY21, the County's Countywide Millage, r