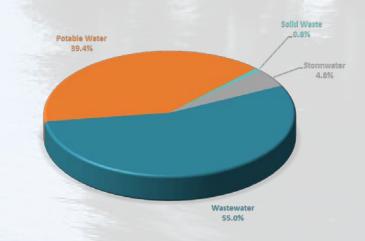

or 6.2%, of new funding is from Stormwater Capital Improvement funding the majority of which comes from the Solid Waste system.

This Utility CIP plan reflects a debt issuance of \$72.9 which will occur in FY22 to provide for projects occurring in FY22 and FY23. Of the debt issuance, \$31.3 million represents projects for the Potable Water Section and \$41.6 million represents Wastewater projects. The debt service will be repaid through rates and/or Facility Investment Fees as appropriate.

Highlights of the FY22-26 CIP for Enterprise projects are as follows:

877.9

#### **Enterprise CIP - Uses**

| Potable Water | \$<br>346.6 |
|---------------|-------------|
| Solid Waste   | 6.9         |
| Stormwater    | 41.9        |
| Wastewater    | 482.5       |
|               | \$<br>877.9 |



# **Potable Water**

Potable Water section reflects total investment of \$346.6 million in the following five sections: Distribution, Renewal/Replacement, Supply, Transportation Related, and Treatment. Within Potable Water, \$194.2 million represents projects which have prior appropriation and FY22-26 CIP recommends \$152.3 million of new funding in Potable Water projects.



Based upon the investment in the FY22-26 CIP, Potable Water Renewal and Replacement sections represents 36.4% of the investment at \$126.3 million. This reflects the emphasis the Utility Department has placed over the last several years to maintain the aging system.

Potable Water Treatment represents \$97.0 million (28.0%) and Water Supply at \$43.1 million (12.5%) of total investment of funding. The remaining item