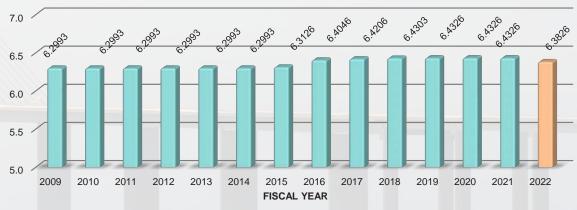

ter any eligible exemptions by the millage rate and divide by 1,000. From FY09-FY14, Manatee County Government's countywide millage rate remained constant at 6.2993 mills as shown in Chart 1.2. From FY15-FY19 the voted debt millage decreased by .0133,

.0920, .0160, .0097, .0023 and 0 respectively which allowed the difference to be applied to the countywide millage to bring it to 6.4326 mills. In FY20 and FY21, the County's Countywide Millage, regardless of the COVID-19 pandemic and due to the County's financial strength, remained unchanged at a total of 6.4326. In FY22 the countywide millage rate was lowered to 6.3826 mills. In FY21 voted Environmental millage was established at .1500 mill and will start to be levied in tax year 2022 (FY23).

Chart 1.2 Countywide Operating Millage Rates



#### Other Millages

Other millages are levied by the county to repay general obligation debt approved by the voters, and a separate millage is levied for properties in the unincorporated area of the county. City residents would not pay this UMSTU (unincorporated municipal services taxing unit) levy but would instead pay a levy from their municipality. The history of these rates from

Tax Year 2008 is presented on Table 1.1. Separate millage rates are also issued by the school board and various other taxing authorities in the county. These millages are not reflected in the table, but a complete list of current millage rates is available at www.taxcollector.com.

Table 1.1 History of Millage Rates

| Terri | O a construcción de