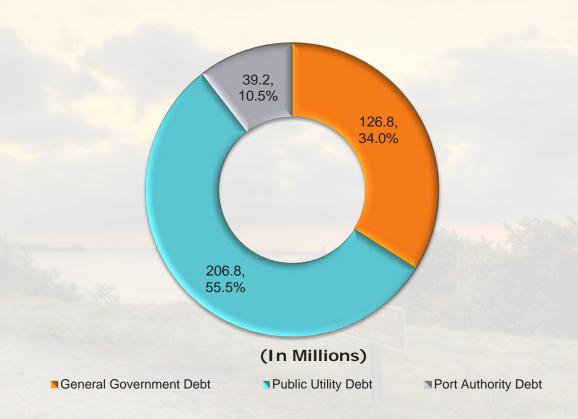

of September 30, 2018 the General Obligation Bonds were fully matured.

#### Summary of Outstanding Debt as Adopted

As adoption of the FY22 Budget, Manatee County's outstanding debt totaled \$532,449,903 of which \$372,837,774 is principal and \$159,612,129 is interest. The FY22 adopted budget contains debt service of \$29,292,473 of which \$15,821,286 is principal and \$13,471,187 is interest. This represents a decrease of \$71,492,130. In 2021, the County issued the NAV Revenue Improvement Notes, Series 2021 and the IST Revenue Improvement Notes, Series 2021 for the purpose of financing certain capital projects. Also, the Port Authority issued the Port Taxable Refunding Bonds, Series 2021 for the purpose of refunding the Port Authority Revenue Refunding Bonds, Series 2012A and 2012B.





(In Millions)

■ Revenue Refunding & Improvement Bonds ■ Revenue & Rev Improvements Notes/Loan

■ Revenue & Refunding Bonds

■ Loans / Notes (Equip & Oper)

| COUNTY ISSUED DEBT SERVICE            | Amo | unt Outstanding | Allocation<br>Percentage |
|---------------------------------------|-----|-----------------|--------------------------|
| General Government                    |     |                 |                          |
| Revenue Improvement Note/Loan         | \$  | 38,132,064      | 10.23%                   |
| Revenue Refunding & Improvement Bonds |     | 80,625,000      | 21.62%                   |
| Revenue Refunding Bonds               |     | 8,020,000       | 2.15%                    |
|                                       | \$  | 126,777,064     | 34.00%