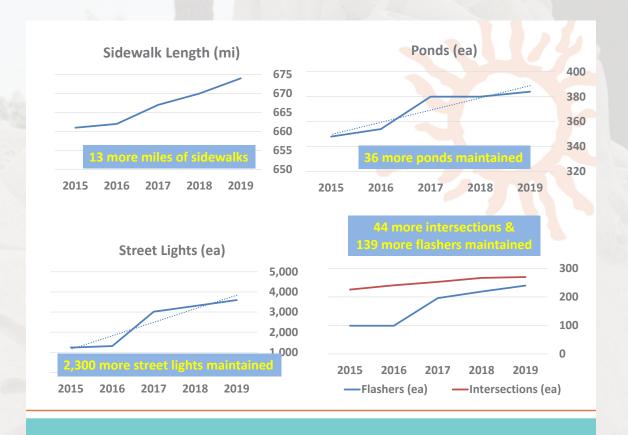

ing to Serve a Growing Community



## Background

- How Will We Grow? (Fall 2017)
- Follow-up to BCC Worksession in Jan. 2018
  - Requested Board allow staff to begin researching potential new sites for County facilities, cost estimates and possible funding sources.
- April 2019 to today, staff has provided 5 briefings to commissioners

## Outline of Presentation

- Follow-up from January 2018
- Growth trends
- Existing Facilities & Operations
- Growth impacts to infrastructure & services
  - Efficiencies
  - Results
- Wrap-up & transition

























Source: UF Bureau of Economic & Business Research, April 2020, "Medium" Projections

## **Approved / Pending Development**



## Impact of Growth

- Infrastructure
- Operations
- Service requests
- Past 10 years (in green)









## Fleet Miles & Commute Time





3 million mile increase in fleet mileage over past 5 years

Increasing commute times in Manatee

More Time in Truck & Inefficient Points of Muster

Since Adopted Growth Plan(s)

- Parks
- Roads
- Utilities
- Infrastructure services generally located in same places since 1960's...







Potable Water Distribution System

- **Operations Center in SW County**
- ▲ Lake Manatee Potable Water Treatment Plant
- Master Pump Stations (4 high service, 6 booster)
- Distribution System of 1,800+ miles of pipes

- Limited points of muster
- All maintained from SW County
- Transportation impacts
  - Time in truck
  - Time at jobsite















# **Public Works Stormwater Existing Levels Of Service**

| Task            | ASSET      | Quantity | Unit  | 4-Year<b