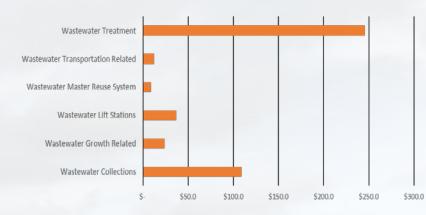

stration below identifies 52.8% of all funding will be placed in Wastewater Treatment at \$254.8 million. The next largest section is Wastewater Collections at \$123.4 million at 25.6% of investments. The Wastewater Lift Stations represent total investment of \$43.3 million or 9.0%. The remaining sections of Transportation Related (\$33.8 million), Master Reuse System (\$10.1 million) and Growth Related (\$17.0 million) projects collectively represents the remaining 12.6% of total investment in projects. Many of the Wastewater projects are maintenance projects which have been designed to repair the system.

As noted in the Potable Water description, the last several years the Utilities Department has focused on the need for large maintenance projects based upon the age of the system. The



FY22-26 Plan continues to support that vision.

Overall investment in FY22 for the Utility System will be \$15.2 million from Facility Investment Fees and \$47.1 Rates. million in The investment will be \$64.0 million Potable Water million in projects, \$39.1 Wastewater projects, \$1.1 million in a Solid Waste

Projects. The difference of total available revenues of \$62.3 million and the cost of expenses of \$104.2 provides the shortfall which will be established by bond issuance for the difference.

#### **County Reserves**

After the reductions in revenues and changes of expenses, the critical question becomes what amounts reside within reserves. Manatee County has four types of reserves which are defined by Florida Statutes which are Reserve for Contingency, Reserve for Salaries, Res