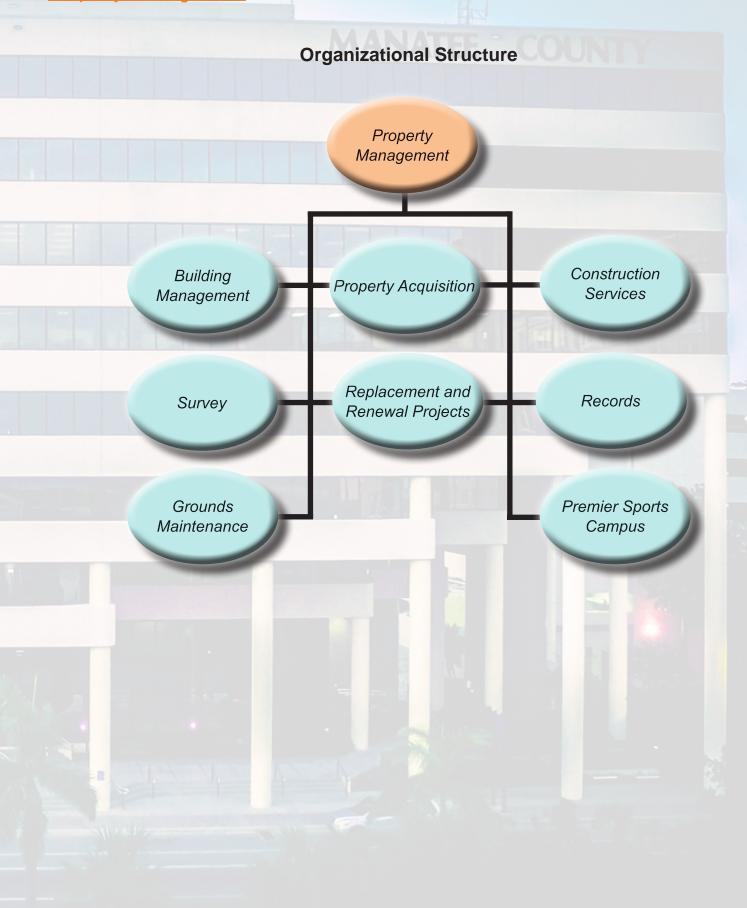

ds oversees the management of all public records created by the County and Constitutional Officers together with in-house centralized scanning, copying and printing services for all county departments.

Grounds Maintenance provides maintenance to over 50 parks and over 40 non-park areas, beach facilities, Board of County Commissioner and Constitutional Officers' facilities and monitors landscaping and general grounds maintenance to include boat ramps.

Premier Sports Campus is located north of State Road 70 and east of Lorraine Road in Lakewood Ranch. This 146-acre sports complex serves as host to sports tournaments, regional league play, sports camps and special events for the campus and surrounding community. Also, a soon to be build new East County Library.

## **Property Management**



| Sources of Funds |                |                                                                            |                                                                                                                  |                                                                                                                                                                                                                                                                                                                                         |  |  |  |  |  |  |
|------------------|----------------|----------------------------------------------------------------------------|----------------------------------------------------------------------------------------------------------