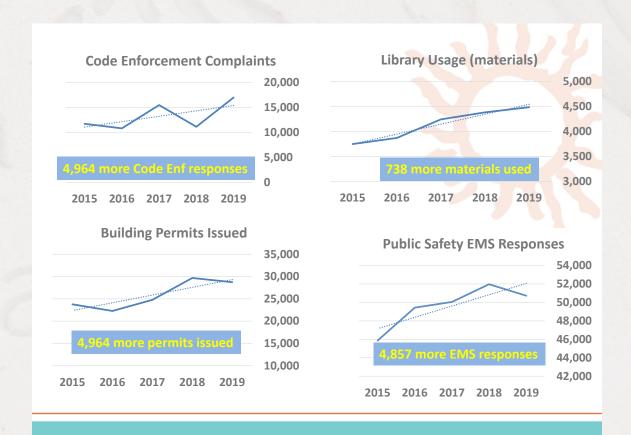

g to Serve a Growing Community



## Background

- How Will We Grow? (Fall 2017)
- Follow-up to BCC Worksession in Jan. 2018
  - Requested Board allow staff to begin researching potential new sites for County facilities, cost estimates and possible funding sources.
- April 2019 to today, staff has provided 5 briefings to commissioners

## Outline of Presentation

- Follow-up from January 2018
- Growth trends
- Existing Facilities & Operations
- Growth impacts to infrastructure & services
  - Efficiencies
  - Results
- Wrap-up & transition

























Source: UF Bureau of Economic & Business Research, April 2020, "Medium" Projections

## **Approved / Pending Development**



## Impact of Growth

- Infrastructure
- Operations
- Service requests
- Past 10 years (in green)









## Fleet Miles & Commute Time





3 million mile increase in fleet mileage over past 5 years

Increasing commute times in Manatee

More Time in Truck & Inefficient Points of Muster

Since Adopted Growth Plan(s)

- Parks
- Roads
- Utilities
- Infrastructure services generally located in same places since 1960's...







Potable Water Distribution System

- **Operations Center in SW County**
- ▲ Lake Manatee Potable Water Treatment Plant
- Master Pump Stations (4 high service, 6 booster)
- Distribution System of 1,800+ miles of pipes

- Limited points of muster
- All maintained from SW County
- Transportation impacts
  - Time in truck
  - Time at jobsite















# **Public Works Stormwater Existing Levels Of Service**

| Task            | ASSET      | Quantity | Unit  | 4-Year<br>