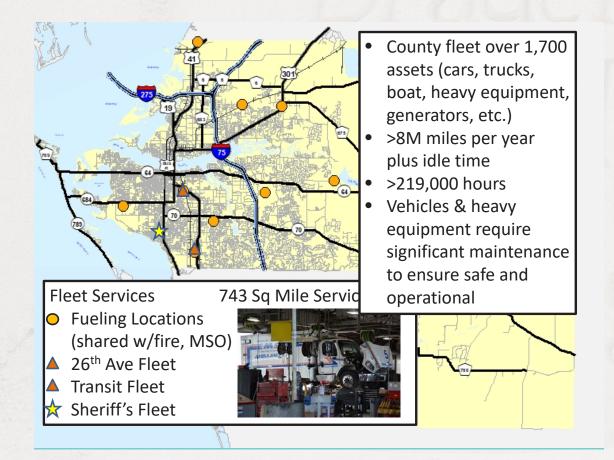

| 14.9                          |
| ditch cleaning  | ditches    | 655      | miles | 31.7              | 20.7                          |
| pond spraying   | ponds      | 758      | acres | 635.0             | 1.2                           |
| pipe cleaning   | pipes      | 503      | miles | 29.0              | 17.3                          |
| inlet cleaning  | inlets     | 14,669   | each  | 1,552.7           | 9.4                           |
| street sweeping | curb miles | 1,219    | miles | 8,083.0           | 0.2                           |

## Public Works – 39th Street

- New muster points closer to growth areas
- Infrastructure crews Public Works & Utilities
- Minimize "dead head" miles
- Existing yards/facilities at maximum capacity



Stormwater Maintenance Yard









## **Constitutional Officers**

- County provides facilities
- Locations vs New Growth
- Sheriff
- Clerk of Court
- Tax Collector
- Property Appraiser
- Supervisor of Elections





959 Vehicles - (patrol, SUVs, trucks, trailers, undercover, command, motorcycles, ATVs, etc.

- 8.3 M miles per year / 22,700 miles per day plus idle time
- First responder vehicles require significant maintenance to ensure safe and operational
  - Over 25k man hours per year to maintain

ద Judicial Center

🔭 Administration

- County Jail
- **MSO Fleet** 
  - MSO Substations

### Sheriff's Fleet

- Located on Florida Blvd in SW County
- Built in 1975, originally vehicle inspection station
- Taken over by Sheriff in 1983 (37 yrs old)
- 1-acre lot, 7,632 Sq. Ft. garage
- Cannot accommodate larger vehicles
- Fac