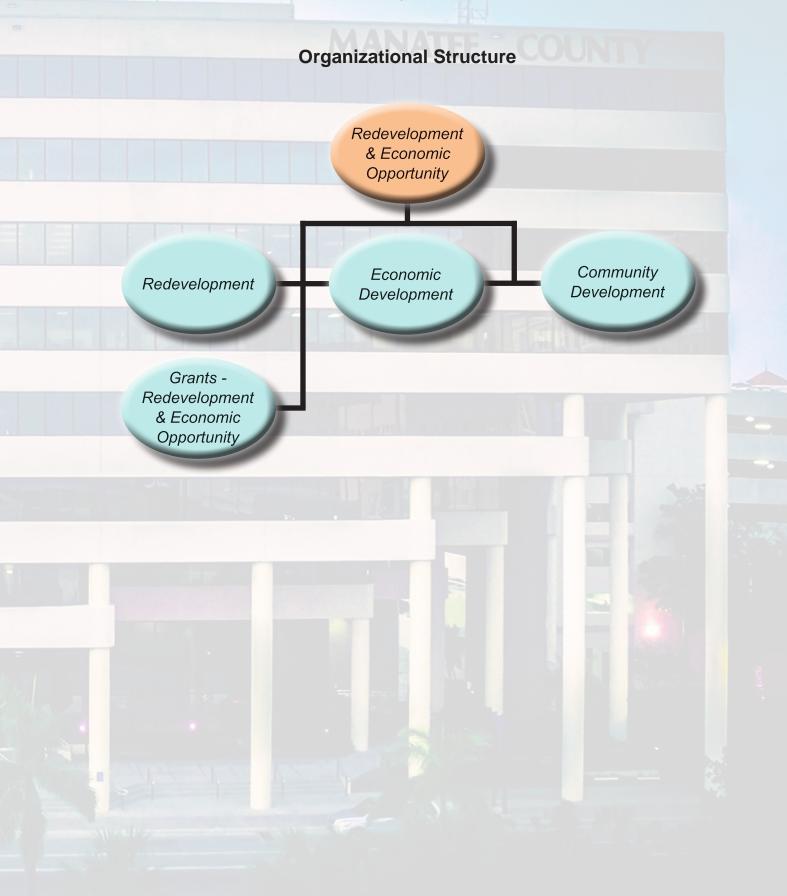

am promotes quality job creation through incentives and assistance for the expansion of existing local business, and attraction of new businesses to the area. The Community Development program administers between \$15-\$20 million dollars in grant and program funds from the state and federal governments for affordable housing and community development programs.

Due to the COVID-19 pandemic, a significant focus for the department will be implementing strategies for economic recovery of both businesses and residents, including administering programs using federal and state stimulus funding.

These programs work together to achieve the county's goals of a diversified economic tax base, and improved quality of life with better economic and housing opportunities for residents and businesses.



|                           |         | Sources of F   | unds            |                 |                 |
|---------------------------|---------|----------------|-----------------|-----------------|-----------------|
|                           |         | FY20<br>Actual | FY21<br>Adopted | FY22<br>Adopted | FY23<br>Planned |
| Gen Fund/General Revenue  |         | 745,328        | 1,222,178       | 1,666,390       | 1,369,827       |
| Grants                    |         | 1,904,229      | 0               | 0               | 0               |
| Impact Fees               |         | 514,504        | 1,401,672       | 1,411,431       | 1,054,805       |
| Southwest TIF             |         | 791,942        | 2,544,577       | 2,948,738       | 3,978,919       |
| Transportation Trus