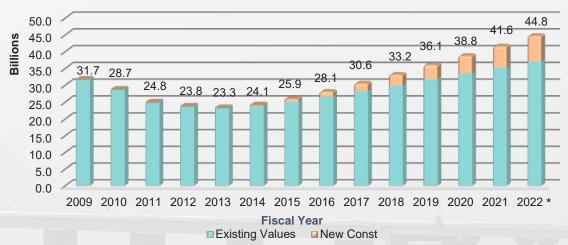

|
| Unincorporated MSTU  |          | 0.6109  | 0.6109  | 0.0000     |
|                      | Subtotal | 7.0435  | 6.9935  | -0.0500    |
|                      |          |         |         |            |
| Palm-Aire MSTU       |          | 0.2546  | 0.2546  | 0.0000     |

#### **Property Values with Construction**

The trends of current construction in FY21 provide the estimate for sustained growth through FY23. The County appears to have surpassed the pre-recession levels for property values when viewing the total values. However, by adding the new construction values each year to the chart 1.4, the analysis shows that existing taxpayers are exceeding valuations from 2009 and the increased valuation is a result of new construction.

Chart 1.4 Property Values with Construction



\*Figure shown for 2022 is estimated.

# Property Values with Population

By adding the population trendline to the chart 1.5, a clearer picture of changes in Manatee County is established. Although Ad Valorem property values have increased by 41.4% since 2009, the population has also increased by 29.3%. The increase in values is not falling on the same taxpayers from 2009 but mitigated by the population which has grown by 94,051. The additional new taxpayers have brought additional Ad Valorem value as well as the need for Ad Valorem services to Manatee County.

Chart 1.5 Property Values with Population



#### Countywide Millage Levies

Florida statutes identifies the County Tax Collector as the collection agent for all taxing authorities. The chart below depicts the distribution of tax