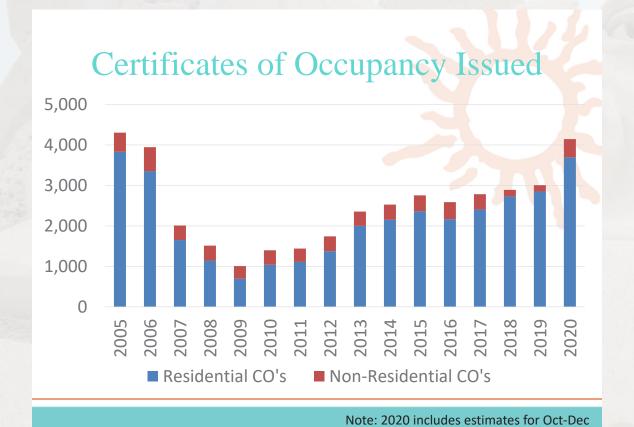

lementing the "How Will We Grow" focus.

Manatee County continues its commitment in establishing a long-term and short-term plan that meets the goals and objectives while following the new "Results First" within the Strategic Plan.

## Long Range Planning to Serve a Growing Community



## Background

- How Will We Grow? (Fall 2017)
- Follow-up to BCC Worksession in Jan. 2018
  - Requested Board allow staff to begin researching potential new sites for County facilities, cost estimates and possible funding sources.
- April 2019 to today, staff has provided 5 briefings to commissioners

## Outline of Presentation

- Follow-up from January 2018
- Growth trends
- Existing Facilities & Operations
- Growth impacts to infrastructure & services
  - Efficiencies
  - Results
- Wrap-up & transition

























Source: UF Bureau of Economic & Business Research, April 2020, "Medium" Projections

## **Approved / Pending Development**



## Impact of Growth

- Infrastructure
- Operations
- Service requests
- Past 10 years (in green)









## Fleet Miles & Commute Time





3 million mile increase in fleet mileage over past 5 years

Increasing commute times in Manatee

More Time in Truck & Inefficient Points of Muster

Since Adopted Growth Plan(s)

- Parks
- Roads
- Utilities
- Infrastructure services generally located in same places since 1960's...







Potable Water Distribution System

- **Operations Center in SW County**
- ▲ Lake Manatee Potable Water Treatment Plant
- Master Pump Stations (4 high service, 6 booster)
- Distribution System of 1,800+ miles of pipes

- L