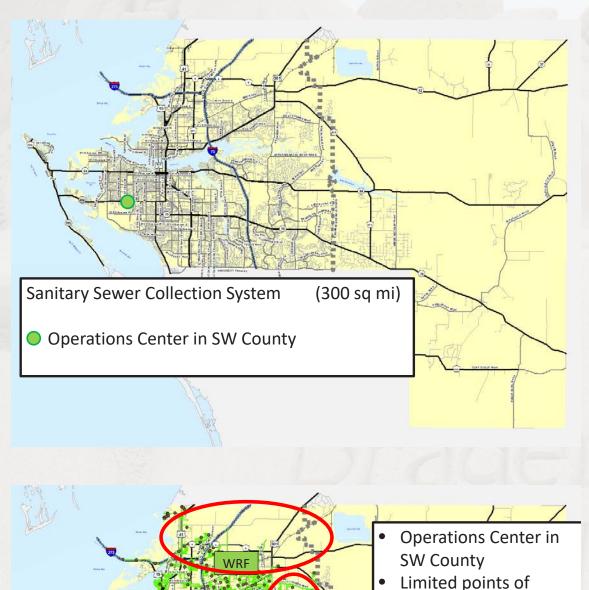

ed / Pending Development**



## Impact of Growth

- Infrastructure
- Operations
- Service requests
- Past 10 years (in green)









## Fleet Miles & Commute Time





3 million mile increase in fleet mileage over past 5 years

Increasing commute times in Manatee

More Time in Truck & Inefficient Points of Muster

Since Adopted Growth Plan(s)

- Parks
- Roads
- Utilities
- Infrastructure services generally located in same places since 1960's...







Potable Water Distribution System

- **Operations Center in SW County**
- ▲ Lake Manatee Potable Water Treatment Plant
- Master Pump Stations (4 high service, 6 booster)
- Distribution System of 1,800+ miles of pipes

- Limited points of muster
- All maintained from SW County
- Transportation impacts
  - Time in truck
  - Time at jobsite















# **Public Works Stormwater Existing Levels Of Service**

| Task            | ASSET      | Quantity | Unit  | 4-Year<br>Average | Annual<br>Interval<br>(years) |
|-----------------|------------|----------|-------|-------------------|-------------------------------|
| canal cleaning  | canals     | 181      | miles | 12.1              | 14.9                          |
| ditch cleaning  | ditches    | 655      | miles | 31.7              | 20.7                          |
| pond spraying   | ponds      | 758      | acres | 635.0             | 1.2                           |
| pipe cleaning   | pipes      | 503      | miles | 29.0              | 17.3                          |
| inlet cleaning  | inlets     | 14,669   | each  | 1,552.7           | 9.4                           |