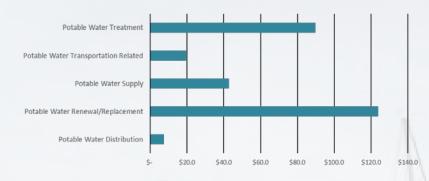

s Wastewater projects. The debt service will be repaid through rates and/or Facility Investment Fees as appropriate.

Highlights of the FY22-26 CIP for Enterprise projects are as follows:

877.9

#### **Enterprise CIP - Uses**

| Potable Water | \$<br>346.6 |
|---------------|-------------|
| Solid Waste   | 6.9         |
| Stormwater    | 41.9        |
| Wastewater    | 482.5       |
|               | \$<br>877.9 |



# **Potable Water**

Potable Water section reflects total investment of \$346.6 million in the following five sections: Distribution, Renewal/Replacement, Supply, Transportation Related, and Treatment. Within Potable Water, \$194.2 million represents projects which have prior appropriation and FY22-26 CIP recommends \$152.3 million of new funding in Potable Water projects.



Based upon the investment in the FY22-26 CIP, Potable Water Renewal and Replacement sections represents 36.4% of the investment at \$126.3 million. This reflects the emphasis the Utility Department has placed over the last several years to maintain the aging system.

Potable Water Treatment represents \$97.0 million (28.0%) and Water Supply at \$43.1 million (12.5%) of total investment of funding. The remaining items, Potable Water Transportation Related projects and Potable Water Distribution projects at \$49.2 million (14.2%) and \$31.0 million (8.9%) respectfully.

#### **Solid Waste**

The Solid Waste System identifies two projects within the CIP. Lena Road Stage II Gas Expansion Phase I, II, & III has prior appropriations of \$2.2 million. Within the CIP, a new investment of \$4.1 m