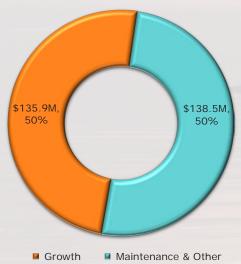

CIP serves as a "blueprint" for the future of the community's growth and development. It highlights the importance of capital maintenance

and replacement, so those needs are addressed in a timely and coordinated manner.

Projects are financed with a combination of utility rate revenues, local gas taxes, impact fees, federal and/or state grants, user fees and general revenues. It is the policy of the Board of County Commissioners that growth pays for itself to the greatest extent possible. Implementation of the Capital Improvement Plan serves to enhance the quality of life for both present and future generations of Manatee County.

# Requirements

To be considered a capital improvement project, it must be a non recurring expenditure of \$250,000 or more.

### Growth & Maintenance/ Other



### Sources of Funds



| Beach Erosion Fund              | 3,274,400     | 1.19%   | 3,725,100     | 0.37%   |
|---------------------------------|---------------|---------|---------------|---------|
| Contributions                   | 1,000,000     | 0.36%   | 2,000,000     | 0.20%   |
| Debt Proceeds - Gas Taxes       | 403,628       | 0.15%   | 403,628       | 0.04%   |
| Debt Proceeds - General Rev     | 32,334,801    | 11.78%  | 196,714,997   | 19.73%  |
| Debt Proceeds - Infra Sales Tax | 18,907,907    | 6.88%   | 20,157,032    | 2.02%   |
| Debt Proceeds - Utility Rates   | 56,856,750    | 20.72%  | 72,853,925    | 7.31%   |
| Facility Investment Fees        | 15,612,105    | 5.69%   | 101,869,252   | 10.21%  |
| Federal/State Revs & Grants     | 7,858,700     | 2.86%   | 8,531,30