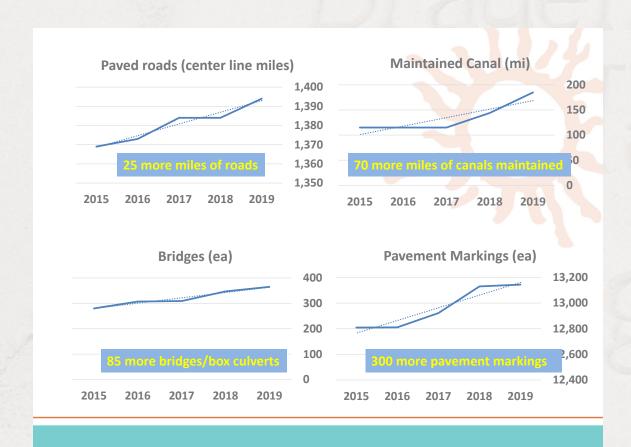

nning to Serve a Growing Community



## Background

- How Will We Grow? (Fall 2017)
- Follow-up to BCC Worksession in Jan. 2018
  - Requested Board allow staff to begin researching potential new sites for County facilities, cost estimates and possible funding sources.
- April 2019 to today, staff has provided 5 briefings to commissioners

## Outline of Presentation

- Follow-up from January 2018
- Growth trends
- Existing Facilities & Operations
- Growth impacts to infrastructure & services
  - Efficiencies
  - Results
- Wrap-up & transition

























Source: UF Bureau of Economic & Business Research, April 2020, "Medium" Projections

## **Approved / Pending Development**



## Impact of Growth

- Infrastructure
- Operations
- Service requests
- Past 10 years (in green)









## Fleet Miles & Commute Time





3 million mile increase in fleet mileage over past 5 years

Increasing commute times in Manatee

More Time in Truck & Inefficient Points of Muster

Since Adopted Growth Plan(s)

- Parks
- Roads
- Utilities
- Infrastructure services generally located in same places since 1960's...







Potable Water Distribution System

- **Operations Center in SW County**
- ▲ Lake Manatee Potable Water Treatment Plant
- Master Pump Stations (4 high service, 6 booster)
- Distribution System of 1,800+ miles of pipes

- Limited points of muster
- All maintained from SW County
- Transportation impacts
  - Time in truck
  - Time at jobsite















# **Public Works Stormwater Existing Levels Of Service**

| Task            | ASSET      | Quantity | Unit  | 4-Year