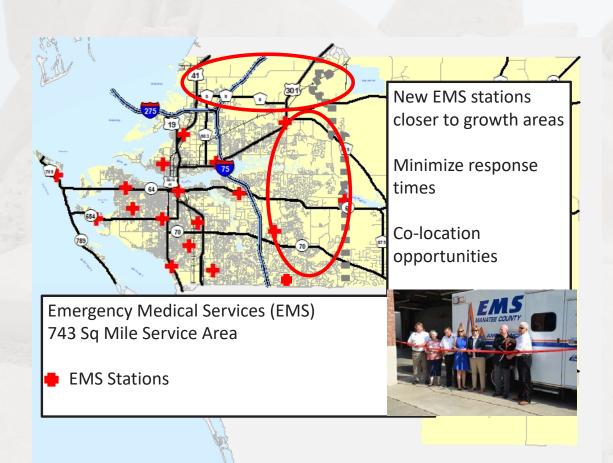

| 14.9                          |
| ditch cleaning  | ditches    | 655      | miles | 31.7              | 20.7                          |
| pond spraying   | ponds      | 758      | acres | 635.0             | 1.2                           |
| pipe cleaning   | pipes      | 503      | miles | 29.0              | 17.3                          |
| inlet cleaning  | inlets     | 14,669   | each  | 1,552.7           | 9.4                           |
| street sweeping | curb miles | 1,219    | miles | 8,083.0           | 0.2                           |

## Public Works – 39th Street

- New muster points closer to growth areas
- Infrastructure crews Public Works & Utilities
- Minimize "dead head" miles
- Existing yards/facilities at maximum capacity



Stormwater Maintenance Yard









## **Constitutional Officers**

- County provides facilities
- Locations vs New Growth
- Sheriff
- Clerk of Court
- Tax Collector
- Property Appraiser
- Supervisor of Elections





959 Vehicles - (patrol, SUVs, trucks, trailers, undercover, command, motorcycles, ATVs, etc.

- 8.3 M miles per year / 22,700 miles per day plus idle time
- First responder vehicles require significant maintenance to ensure safe and operational
  - Over 25k man hours per year to maintain

ద Judicial Center

🔭 Administration

- County Jail
- **MSO Fleet** 
  - MSO Substations

### Sheriff's Fleet

- Located on Florida Blvd in SW County
- Built in 1975, originally vehicle inspection station
- Taken over by Sheriff in 1983 (37 yrs old)
- 1-acre lot, 7,632 Sq. Ft. garage
- Cannot accommodate larger vehicles
- F