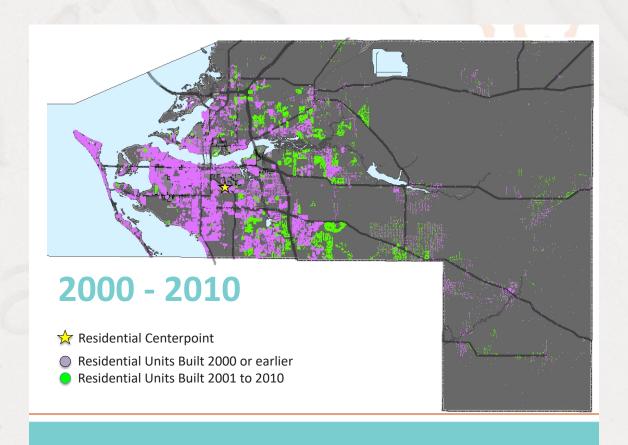

"How Will We Grow" focus.

Manatee County continues its commitment in establishing a long-term and short-term plan that meets the goals and objectives while following the new "Results First" within the Strategic Plan.

## Long Range Planning to Serve a Growing Community



## Background

- How Will We Grow? (Fall 2017)
- Follow-up to BCC Worksession in Jan. 2018
  - Requested Board allow staff to begin researching potential new sites for County facilities, cost estimates and possible funding sources.
- April 2019 to today, staff has provided 5 briefings to commissioners

## Outline of Presentation

- Follow-up from January 2018
- Growth trends
- Existing Facilities & Operations
- Growth impacts to infrastructure & services
  - Efficiencies
  - Results
- Wrap-up & transition

























Source: UF Bureau of Economic & Business Research, April 2020, "Medium" Projections

## **Approved / Pending Development**



## Impact of Growth

- Infrastructure
- Operations
- Service requests
- Past 10 years (in green)









## Fleet Miles & Commute Time





3 million mile increase in fleet mileage over past 5 years

Increasing commute times in Manatee

More Time in Truck & Inefficient Points of Muster

Since Adopted Growth Plan(s)

- Parks
- Roads
- Utilities
- Infrastructure services generally located in same places since 1960's...







Potable Water Distribution System

- **Operations Center in SW County**
- ▲ Lake Manatee Potable Water Treatment Plant
- Master Pump Stations (4 high service, 6 booster)
- Distribution System of 1,800+ miles of pipes

- Limited points