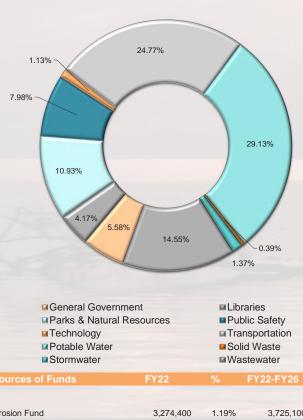

int" for the future of the community's growth and development. It highlights the importance of capital maintenance

and replacement, so those needs are addressed in a timely and coordinated manner.

Projects are financed with a combination of utility rate revenues, local gas taxes, impact fees, federal and/or state grants, user fees and general revenues. It is the policy of the Board of County Commissioners that growth pays for itself to the greatest extent possible. Implementation of the Capital Improvement Plan serves to enhance the quality of life for both present and future generations of Manatee County.

# Requirements

To be considered a capital improvement project, it must be a non recurring expenditure of \$250,000 or more.

### Growth & Maintenance/ Other



### Sources of Funds



| Beach Erosion Fund              | 3,274,400     | 1.19%   | 3,725,100     | 0.37%   |
|---------------------------------|---------------|---------|---------------|---------|
| Contributions                   | 1,000,000     | 0.36%   | 2,000,000     | 0.20%   |
| Debt Proceeds - Gas Taxes       | 403,628       | 0.15%   | 403,628       | 0.04%   |
| Debt Proceeds - General Rev     | 32,334,801    | 11.78%  | 196,714,997   | 19.73%  |
| Debt Proceeds - Infra Sales Tax | 18,907,907    | 6.88%   | 20,157,032    | 2.02%   |
| Debt Proceeds - Utility Rates   | 56,856,750    | 20.72%  | 72,853,925    | 7.31%   |
| Facility Investment Fees        | 15,612,105    | 5.69%   | 101,869,252   | 10.21%  |
| Federal/State Revs & Grants     | 7,858,700     | 2.86%   | 8,531,300     | 0.86%   |
| Gas